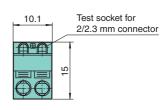

#### Features

- 2-pin
- · For KC modules
- Integrated test points for connection of HART communicators
- Connection safe area (green) ٠
- Packaging unit: 5 pieces, green •

### **Function**

The KC modules can be converted to have screwless cage spring terminals KC-FKCT-\*\*. It has integrated test points for connection of HART communicators.

# **Technical data**

| Mechanical specifications |                                                  |
|---------------------------|--------------------------------------------------|
| Dimensions                | 10.1 x 15 x 25.6 mm (0.4 x 0.5 x 1 in)           |
| Construction type         | Cage clamp terminals with integrated test points |
|                           |                                                  |