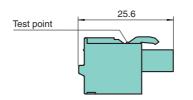

# **Technical data**

| Mechanical specifications |                                                  |
|---------------------------|--------------------------------------------------|
| Dimensions                | 10.1 x 15 x 25.6 mm (0.4 x 0.5 x 1 in)           |
| Construction type         | Cage clamp terminals with integrated test points |
|                           |                                                  |